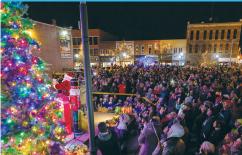

# DOWNTOWN Owosso Main Street Events 2019-20

#### Est. event attendance

Downtown Trick-

Moonlight Market

(collaboration)

(collaboration)

Cruise the Pits

Castle Nights
 (collaboration)

or-Treat

- Glow Owosso (Parade & 5K)
   NYE Block Party
   and Boll December 1
- and Ball Drop • ArtWalk Owosso
- Vintage Motorcycle
  Days
- Chocolate Walk
- Film at the Fountain

Glow Owosso

NYE Block Party & Ball Drop